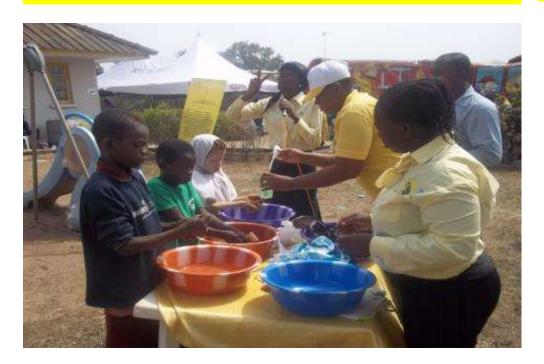

#### **GSK ORANGE DAY**

LWI Officer Uche teaching the children HandWashing

GSK MD, Mr Lekan Asuni/ and Head, HR Lara doing their HandWashing with the kids