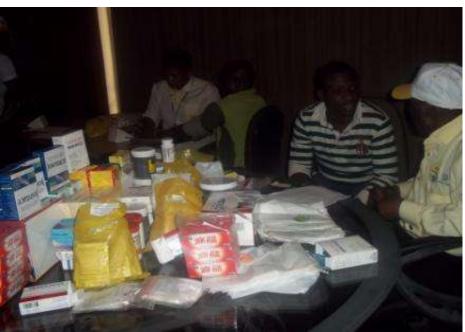

#### **SPECIAL PROJECT**

11 Grand Health Bazaar Programme 9TH- 11TH March, 2011

## THE INCUBATOR,

**VICTORIA ISLAND, LAGOS.** 

Tina Onufer, PAS, US Consulate General, and her Team take a tour round the LWI GHB Exhibition Stands