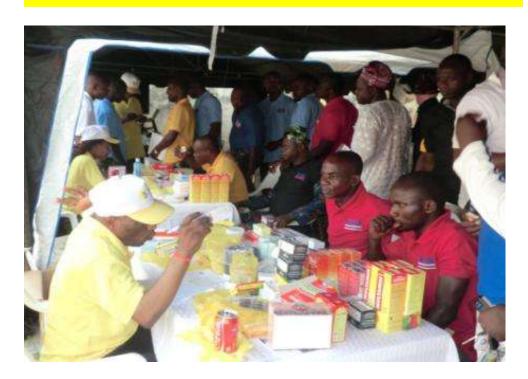

#### **SPECIAL PROJECT**

11 Grand Health Bazaar Programme 9TH- 11TH March, 2011

## THE INCUBATOR,

**VICTORIA ISLAND, LAGOS.** 

Tina Onufer, PAS, US Consulate General, and her Team take a tour round the LWI GHB Exhibition Stands