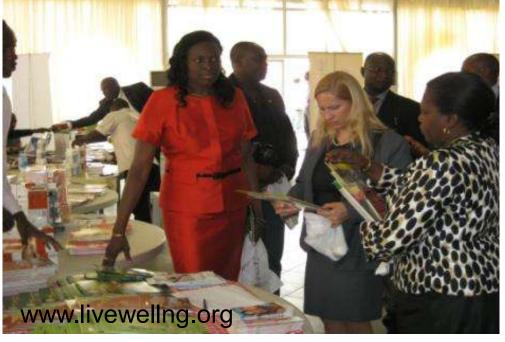

#### **SPECIAL PROJECT**

11 Grand Health Bazaar Programme 9TH- 11TH March, 2011

## THE INCUBATOR,

**VICTORIA ISLAND, LAGOS.** 

Tina Onufer, PAS, US Consulate General, and her Team take a tour round the LWI GHB Exhibition Stands