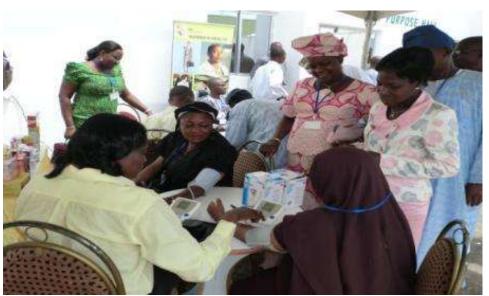

# LWI Annual Health Fair at Rowe Park Yaba October 13<sup>th</sup> – 14<sup>th</sup>, 2011

Group Photo with the Director,
Family Health; Fed Ministry of
Health Abuja, Dr P Momah & Team

**Drugs Stand at the fair** 