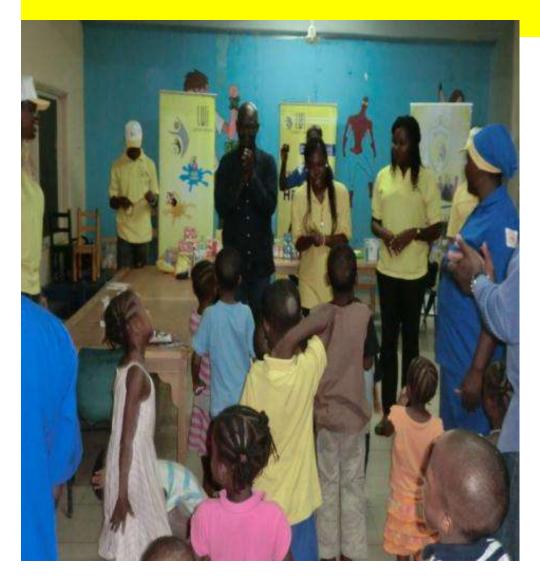

#### **GSK ORANGE DAY**

LWI Officer Uche teaching the children HandWashing

GSK MD, Mr Lekan Asuni/ and Head, HR Lara doing their HandWashing with the kids