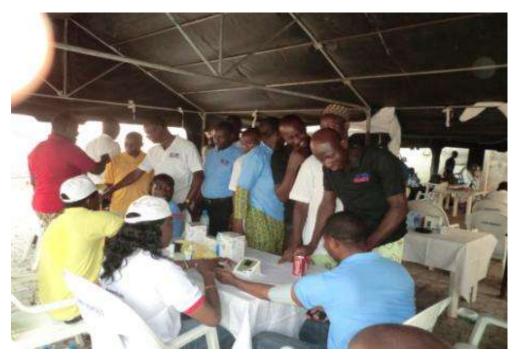

#### **SPECIAL PROJECT**

11 Grand Health Bazaar Programme 9TH- 11TH March, 2011

## THE INCUBATOR,

**VICTORIA ISLAND, LAGOS.** 

Tina Onufer, PAS, US Consulate General, and her Team take a tour round the LWI GHB Exhibition Stands