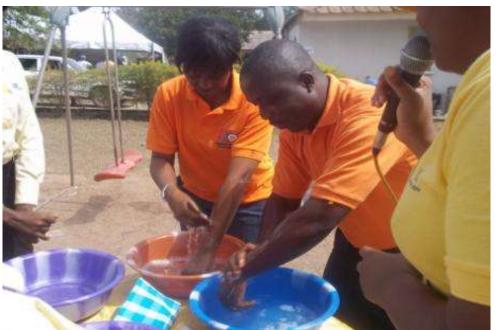

### LWI IPAP Prog in collaboration with GSK at Motherless Dapies Onireke Community, Ibadan December 15<sup>th</sup>, 2011

#### **GSK ORANGE DAY**

LWI Officer Uche teaching the children HandWashing

GSK MD, Mr Lekan Asuni/ and Head, HR Lara doing their HandWashing with the kids