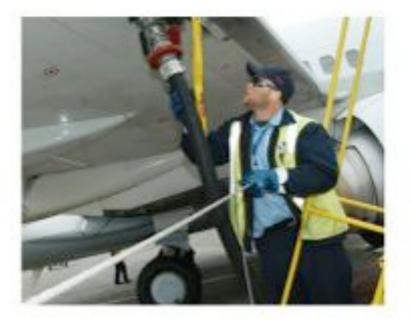

# Going Beyond the check list

inspired by Susan Gordon research

Bringing energy to life.



## What is On Ground Refueling

## Tarmac medical check up

Bringing energy to life.



### Fuel operators the doctors on the tarmac







#### **On-ground Service 25 minutes of "concerto"**



Bringing energy to life.



10/07/2015



#### Jet A1 is Hazardous:



Highly Flammable Aspiration Hazard Skin Irritation

Chronic Aquatic Toxicity

6



Bringing energy to life.

7





#### **Product Health** The checklist

#### Water Control

- Related Risk : Water can freeze, blocking fuel inlet pipes
- Risk Management: Water filtration process and shell water detector





10/07/2015



#### Product Health The checklist

**Conductivity.** Static electrical charge can be generated when dissimilar surfaces move across each other, for example, when fuel moves through a pipe, hose, valve, or fine filter.

• Related Risk: And can cause explosions triggered by sparkle.

• Risk Management: Bonding and grounding (or earthing), pumping