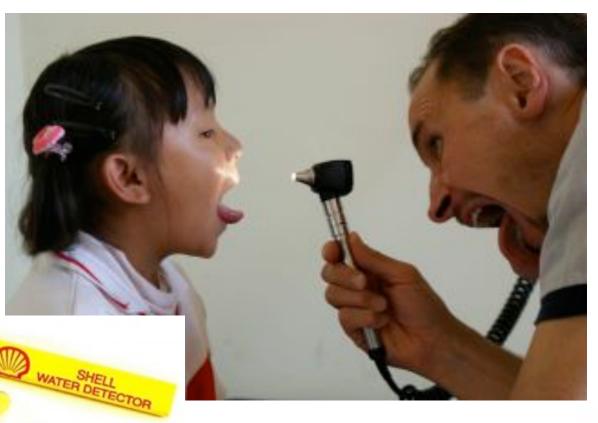

## Tarmac medical check up

Bringing energy to life.

### Fuel operators the doctors on the tarmac

#### Water Control

- Related Risk : Water can freeze, blocking fuel inlet pipes
- Risk Management: Water filtration process and shell water detector

10/07/2015