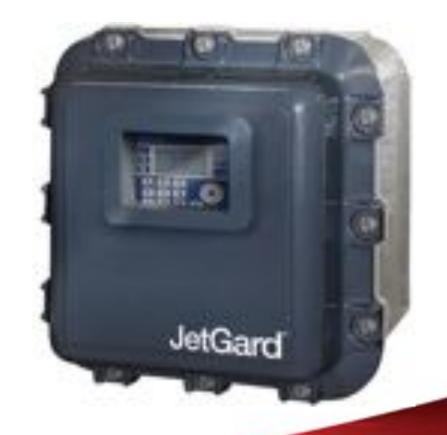

#### **PecoFacet Jetgard:**

- Continuous Online Sample
  Testing
- Particles, Water and Filter
  Performance Test
- Filter Pressure Monitoring
- Data transmission
- Automatic Shut down