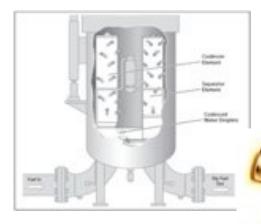

#### Water Control

- Related Risk : Water can freeze, blocking fuel inlet pipes
- Risk Management: Water filtration process and shell water detector

10/07/2015

#### Product Health The checklist

**Conductivity.** Static electrical charge can be generated when dissimilar surfaces move across each other, for example, when fuel moves through a pipe, hose, valve, or fine filter.

• Related Risk: And can cause explosions triggered by sparkle.

• Risk Management: Bonding and grounding (or earthing), pumping rate limits, and time for charge dissipation (relaxation time), before the fuel is exposed to air. And regular control of conductivity.