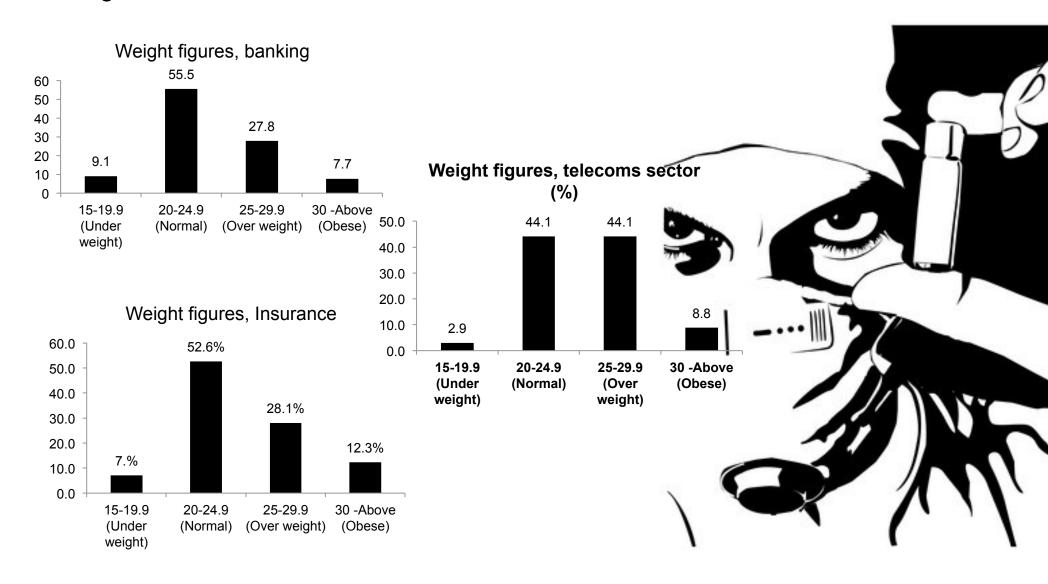

nt industries including Banking, Insurance, Open markets, telecommunications, the print media etc.

Data on age, sex, Body Mass Index (BMI), Blood Pressure (BP) were collected from all locations visited by LWI.

The analysis of data was done by BusinessDay's Research and Intelligence Unit.

NEWS YOU CAN TRUST





# Demographic characteristics of screened individuals





# BP distribution across screened



BMI distribution across screened







## **General BP Counts**

BP for traders at Sura market (%)



BP of Media respondents (%)

BP data, Banking sector

41.4%

44.3%

40

30

10

Normal

Pre Hypertensive hypertensive

BP data for the orphanage community





Insurance sector BP figures



BP distribution in the telecoms



BP of unorganised market (%)



**NEWS YOU CAN TRUST** 







# What you will see in the report

- 1. You will see the level of stress across industries
- 2. You will see what age brackets are affected by stress the most
- 3. You will see the distribution of stress and weight across gender
- 4. You will get to know why some industries are more stressed than other
- 5. You will get recommendations on how to reduce your stress level





# THANK YOU