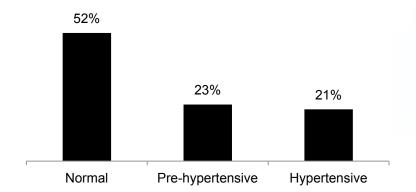

# BP distribution across screened

BMI distribution across screened

## **General BP Counts**

BP for traders at Sura market (%)

BP of Media respondents (%)

BP data, Banking sector

41.4%

44.3%

40

30

10

Normal

Pre Hypertensive hypertensive

BP data for the orphanage community

Insurance sector BP figures

BP distribution in the telecoms

BP of unorganised market (%)

**NEWS YOU CAN TRUST** 