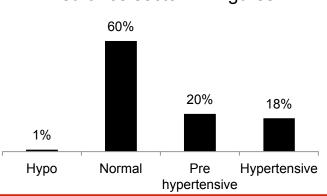

## **General BP Counts**

BP for traders at Sura market (%)

BP of Media respondents (%)

BP data, Banking sector

41.4%

44.3%

40

30

10

Normal

Pre Hypertensive hypertensive

BP data for the orphanage community

Insurance sector BP figures

BP distribution in the telecoms

BP of unorganised market (%)

**NEWS YOU CAN TRUST** 