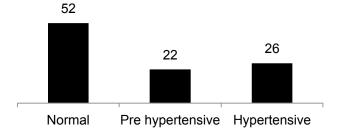

## **General BP Counts**

BP for traders at Sura market (%)

BP of Media respondents (%)

BP data, Banking sector

41.4%

44.3%

40

30

10

Normal

Pre Hypertensive hypertensive

BP data for the orphanage community

Insurance sector BP figures

BP distribution in the telecoms

BP of unorganised market (%)

**NEWS YOU CAN TRUST** 