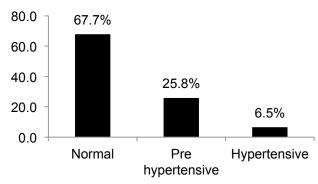

## **General BP Counts**

BP for traders at Sura market (%)

BP of Media respondents (%)

BP data, Banking sector

41.4%

44.3%

40

30

10

Normal

Pre Hypertensive hypertensive

BP data for the orphanage community

Insurance sector BP figures

BP distribution in the telecoms

BP of unorganised market (%)

**NEWS YOU CAN TRUST** 