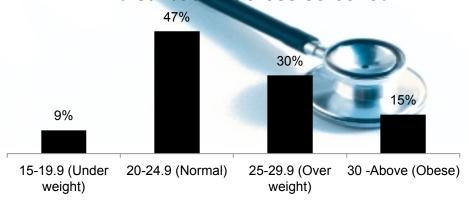

# BP distribution across screened

BMI distribution across screened

## **General BP Counts**

BP for traders at Sura market (%)

BP of Media respondents (%)

BP data, Banking sector

41.4%

44.3%

40

30

10

Normal

Pre Hypertensive hypertensive

BP data for the orphanage community

Insurance sector BP figures

BP distribution in the telecoms

BP of unorganised market (%)

**NEWS YOU CAN TRUST** 