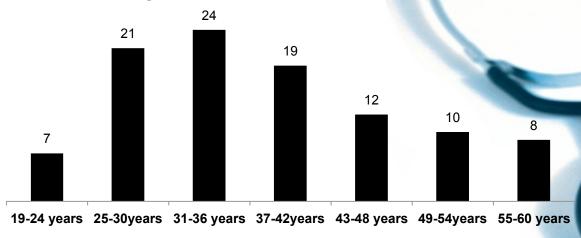

onnecting health to the work environment

-Two years of sampling and analysis across some major cities in Nigeria

by

**Anthony Osae-Brown** 

(Editor, BusinessDay Research and Intelligence unit)









# About the "Connecting the Work Environment with Health Report"

The report is the outcome of the analysis of data collected for over two years by LiveWell Initiative (LWI).

Demographic data was collected across different industries including Banking, Insurance, Open markets, telecommunications, the print media etc.

Data on age, sex, Body Mass Index (BMI), Blood Pressure (BP) were collected from all locations visited by LWI.

The analysis of data was done by BusinessDay's Research and Intelligence Unit.

NEWS YOU CAN TRUST





# Demographic characteristics of screened individuals





# BP distribution across screened



BMI distribution across screened







## **General BP Counts**

BP for traders at Sura market (%)



BP of Media respondents (%)

BP data, Banking sector

41.4%

44.3%

40

30

10

Normal

Pre Hypertensive hypertensive

BP data for the orphanage community





Insurance sector BP figures



BP distribution in the telecoms



BP of unorganised market (%)



**NEWS YOU CAN TRUST** 







# What you will see in the report

- 1. You will see the level of stress across industries
- 2. You will see what age brackets are affected by stress the most
- 3. You will see the distribution of stress and weight across gender
- 4. You will get to know why some industries are more stressed than other
- 5. You will get recommendations on how to reduce your stress le